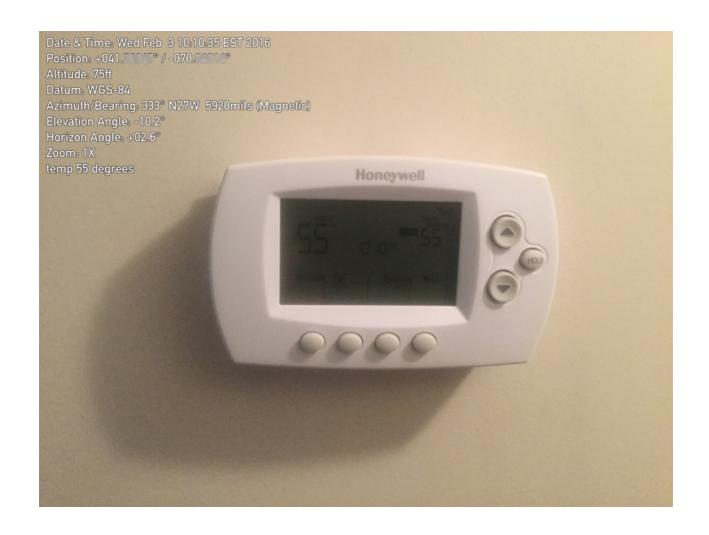

000011 - 3 -

| Question                                                                                               | Response                       | Details          |  |
|--------------------------------------------------------------------------------------------------------|--------------------------------|------------------|--|
| Main House Interior                                                                                    |                                | Score (3/3) 100% |  |
| Interior temperature                                                                                   | 55 degrees                     |                  |  |
| Do all the rooms of the home appear to be secure and free of issues? (Floors, walls, ceilings, etc)    | Yes                            |                  |  |
| Are all the interior lights functioning? (includes lights on security timers, etc)                     | Yes                            |                  |  |
| Is the attic (if accessible) dry and free of any environmental damage or issues like moisture or mold? | Yes                            |                  |  |
| Main house interior notes                                                                              | In good order.                 |                  |  |
| Plumbing, Heating, Water, Electrical Systems Score (2/2) 1009                                          |                                |                  |  |
| Are there any active systems in the home? (water, heating, or cooling)                                 | Yes                            |                  |  |
| Select the active systems in the home                                                                  | Heating/Cooling, Electricity   |                  |  |
| Is all the plumbing in working order and free of leaks? (Under sinks, toilets, kitchen, etc)           | N/A                            |                  |  |
| Current water meter reading                                                                            | 12345678                       |                  |  |
| Does the electrical panel appear to be fine with no tripped breakers or fuses?                         | Yes                            |                  |  |
| Current electric meter reading                                                                         | 12345                          |                  |  |
| Plumbing, electrical, heating and cooling system notes                                                 | Systems in good working order. |                  |  |
| Basement and Utilities                                                                                 |                                | Score (2/2) 100% |  |