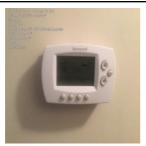

000011 - 3 -

| Question                                                                                               | Response                       | Details          |  |
|--------------------------------------------------------------------------------------------------------|--------------------------------|------------------|--|
| Main House Interior                                                                                    |                                | Score (3/3) 100% |  |
| Interior temperature                                                                                   | 55 degrees                     |                  |  |
| Do all the rooms of the home appear to be secure and free of issues? (Floors, walls, ceilings, etc)    | Yes                            |                  |  |
| Are all the interior lights functioning? (includes lights on security timers, etc)                     | Yes                            |                  |  |
| Is the attic (if accessible) dry and free of any environmental damage or issues like moisture or mold? | Yes                            |                  |  |
| Main house interior notes                                                                              | In good order.                 |                  |  |
| Plumbing, Heating, Water, Electrical Systems Score (2/2) 1009                                          |                                |                  |  |
| Are there any active systems in the home? (water, heating, or cooling)                                 | Yes                            |                  |  |
| Select the active systems in the home                                                                  | Heating/Cooling, Electricity   |                  |  |
| Is all the plumbing in working order and free of leaks? (Under sinks, toilets, kitchen, etc)           | N/A                            |                  |  |
| Current water meter reading                                                                            | 12345678                       |                  |  |
| Does the electrical panel appear to be fine with no tripped breakers or fuses?                         | Yes                            |                  |  |
| Current electric meter reading                                                                         | 12345                          |                  |  |
| Plumbing, electrical, heating and cooling system notes                                                 | Systems in good working order. |                  |  |
| Basement and Utilities                                                                                 |                                | Score (2/2) 100% |  |