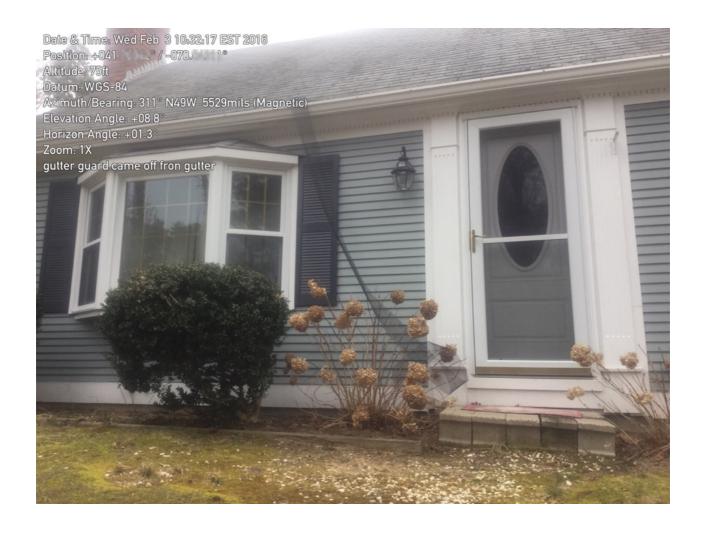

## Audit - 18/19 - 94.74%

| Question                                                                                                                                                   | Response                                             | Details          |  |
|------------------------------------------------------------------------------------------------------------------------------------------------------------|------------------------------------------------------|------------------|--|
| Property Grounds Score (4/5) 80%                                                                                                                           |                                                      |                  |  |
| Are the driveway and property entrances clear?                                                                                                             | Yes                                                  |                  |  |
| Yard and landscaping in good condition?                                                                                                                    | Yes                                                  |                  |  |
| Sheds and outbuildings in good condition?                                                                                                                  | Yes                                                  |                  |  |
| Does the property appear to be occupied at first glance? (if you didn't know better)                                                                       | No                                                   | Shades drawn.    |  |
| Does it appear that the property has NOT been visited since the last inspection? (there are no visible tire tracks, footprints or other signs of trespass) | Yes                                                  |                  |  |
| Property grounds notes                                                                                                                                     | Yard has downed limbs from last storm.               |                  |  |
| Main House Exterior                                                                                                                                        |                                                      | Score (4/4) 100% |  |
| Is the roof in good condition and free of ice dams or any other roofing issues?                                                                            | Yes                                                  |                  |  |
| Is the siding of the structure in good condition?                                                                                                          | Yes                                                  |                  |  |
| Do all the exterior security lights appear to be working properly? (If applicable)                                                                         | N/A                                                  |                  |  |
| Are all the windows secure?                                                                                                                                | Yes                                                  |                  |  |
| Are all the doors secure?                                                                                                                                  | Yes                                                  |                  |  |
| Main house exterior notes                                                                                                                                  | Gutter guard came off from gutter. See attached pic. |                  |  |